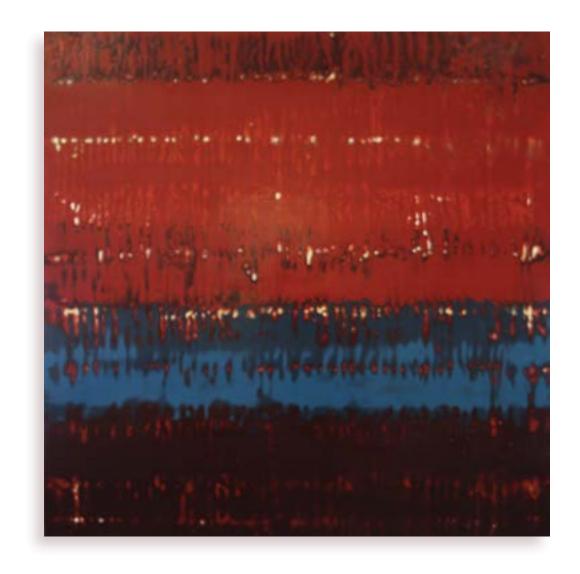

Spring Snow | 60"x60" Encaustic on panel

Wind Swept | 70"x30" Encaustic on panel

Silver Reef | 45"x56"

Encaustic on panel

Detail -previous spread

River Bend | 45"x20" Encaustic on panel

Wild Card | 45"x20" Encaustic on panel