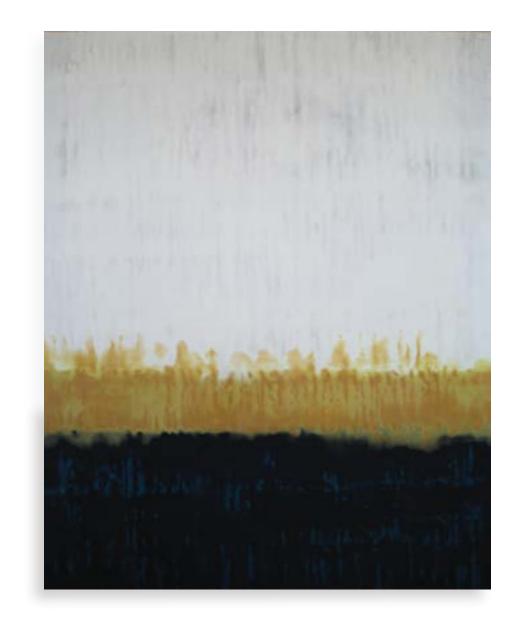

Close Out | 60"x40" Encaustic on panel

Sea Change | 48" Round | Encaustic on panel

Off Shore | 48" Round | Encaustic on panel

Cloud Break | 45"x60" | Encaustic on panel

Palisades | 40"x60" Encaustic on panel Detail - right

Great Divide | 40"x60" Encaustic on panel Detail - right

**Atlantis** | 50"x40" Encaustic on panel

Sail Away | 50"x40" Encaustic on panel

Perpetua | 40"x30" Encaustic on panel Detail - right