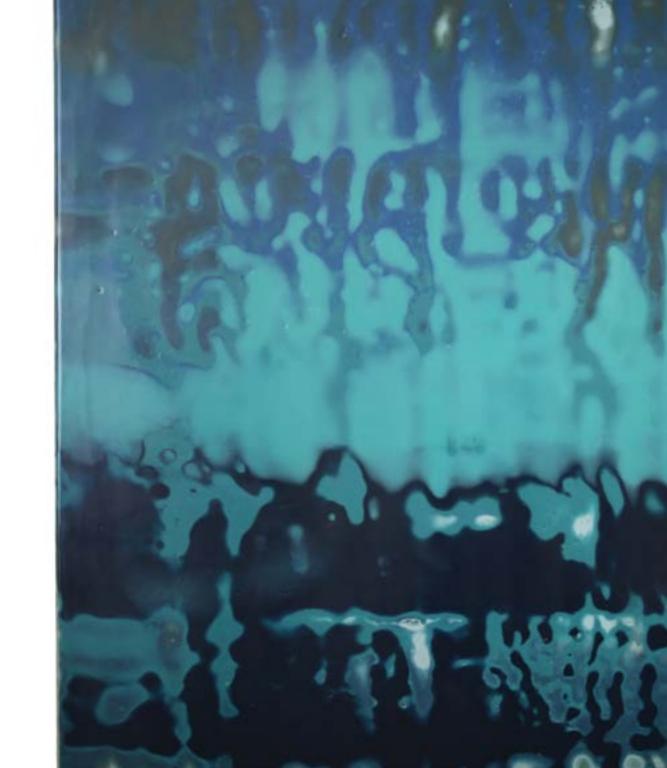

Barry Lopez, About This Life

Rogue Wave | 60"x60" Encaustic on panel

Salt Pilgrim 60"x60" Encaustic on panel Detail - left

tian presentable entrapers COL THUS ... ESYMP N which I for a self CATCO 500 1 100 100 100 1000000 TOTAL OF THE STREET, ST. ST. A constitution of the same the course of the last the