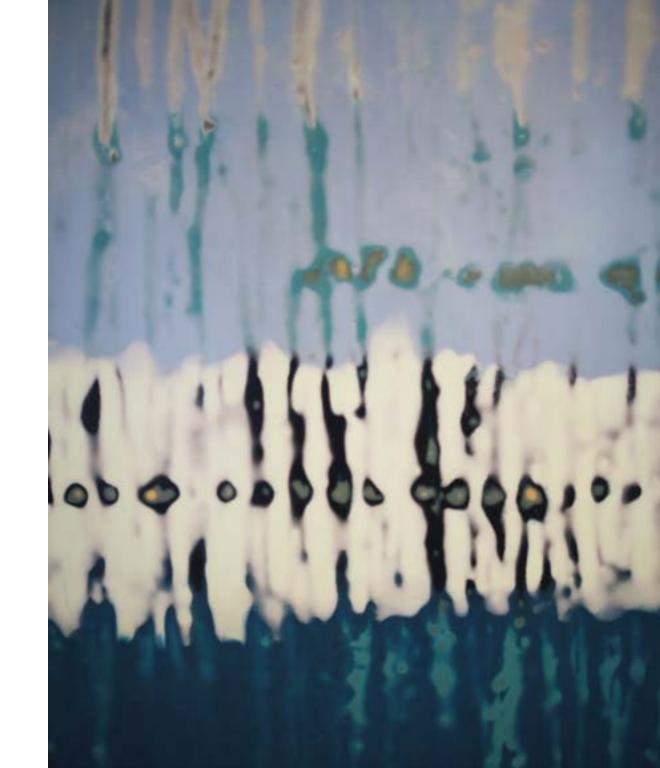

Sea Breeze | 60"x60" Encaustic on panel

Outside Break | 60"x60"

Encaustic on panel

Detail - left

Porto | 45"x45" Encaustic on panel Detail - right

**Blue Heaven** | 45"x45" Encaustic on panel Detail - right