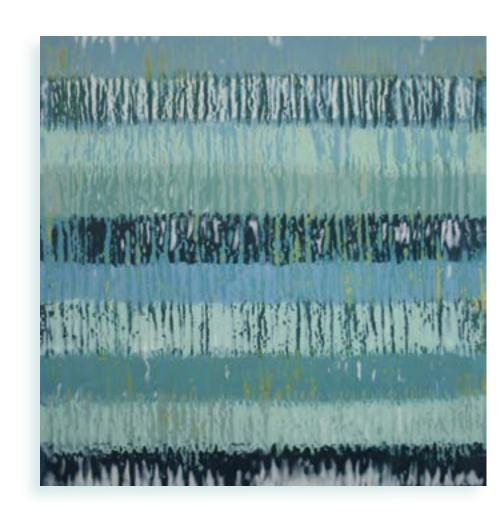

Kahana | 45"x45" Encaustic on panel Detail - left

**Beach Break** | 45"x45" Encaustic on panel Detail - right

Shock Wave | 36"x45" Encaustic on panel Detail - left

**Blue Mind** | 45"x36" Encaustic on panel