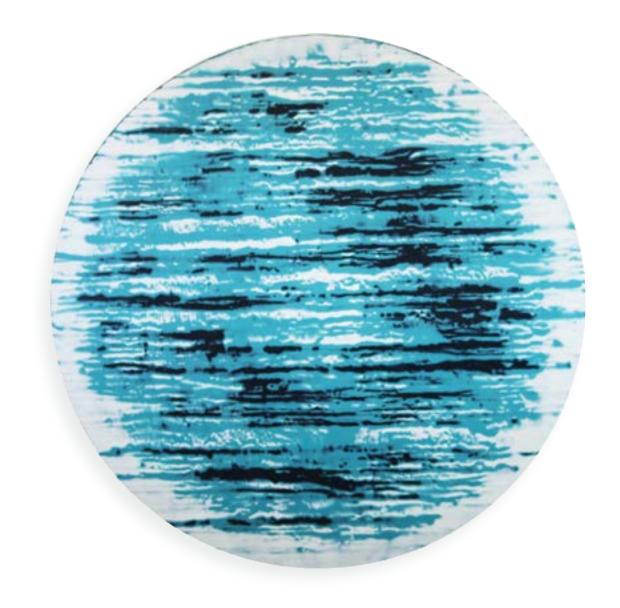

Close Out | 60"x40" Encaustic on panel

Sea Change | 48" Round | Encaustic on panel

Off Shore | 48" Round | Encaustic on panel

Cloud Break | 45"x60" | Encaustic on panel

Palisades | 40"x60" Encaustic on panel Detail - right