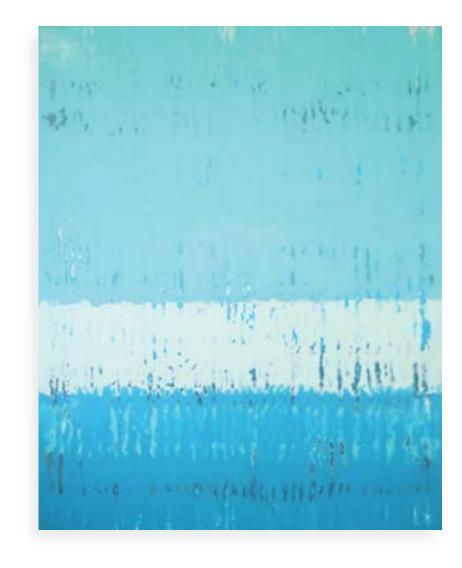

Sea Breeze | 60"x60" Encaustic on panel

Outside Break | 60"x60"

Encaustic on panel

Detail - left

Porto | 45"x45" Encaustic on panel Detail - right

**Blue Heaven** | 45"x45" Encaustic on panel Detail - right