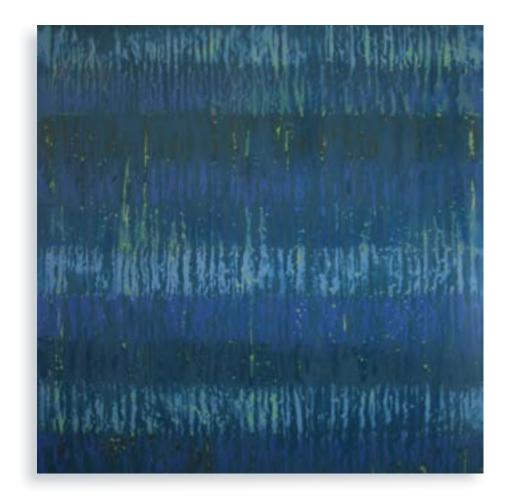

Kahana | 45"x45" Encaustic on panel Detail - left

**Beach Break** | 45"x45" Encaustic on panel Detail - right

Shock Wave | 36"x45" Encaustic on panel Detail - left

**Blue Mind** | 45"x36" Encaustic on panel