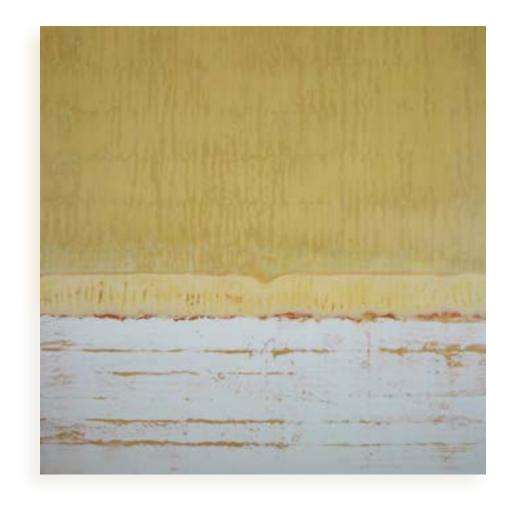

Spring Snow | 60"x60" Encaustic on panel

Wind Swept | 70"x30" Encaustic on panel

Silver Reef | 45"x56"

Encaustic on panel

Detail -previous spread

River Bend | 45"x20" Encaustic on panel

Wild Card | 45"x20" Encaustic on panel