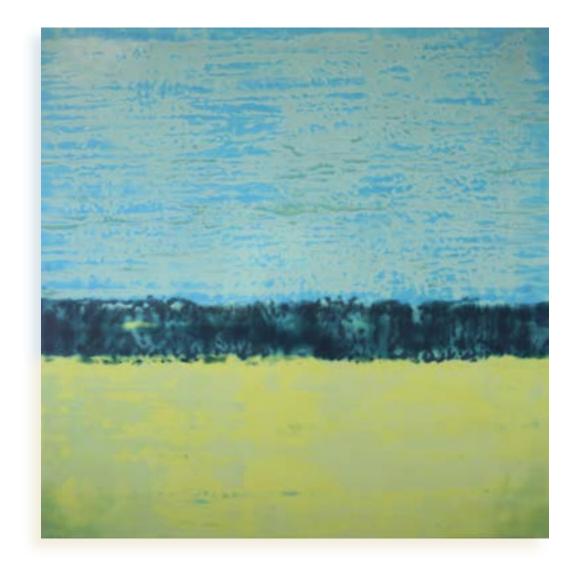

Spring Snow | 60"x60" Encaustic on panel

Wind Swept | 70"x30" Encaustic on panel

Silver Reef | 45"x56"

Encaustic on panel

Detail -previous spread

River Bend | 45"x20" Encaustic on panel

Wild Card | 45"x20" Encaustic on panel