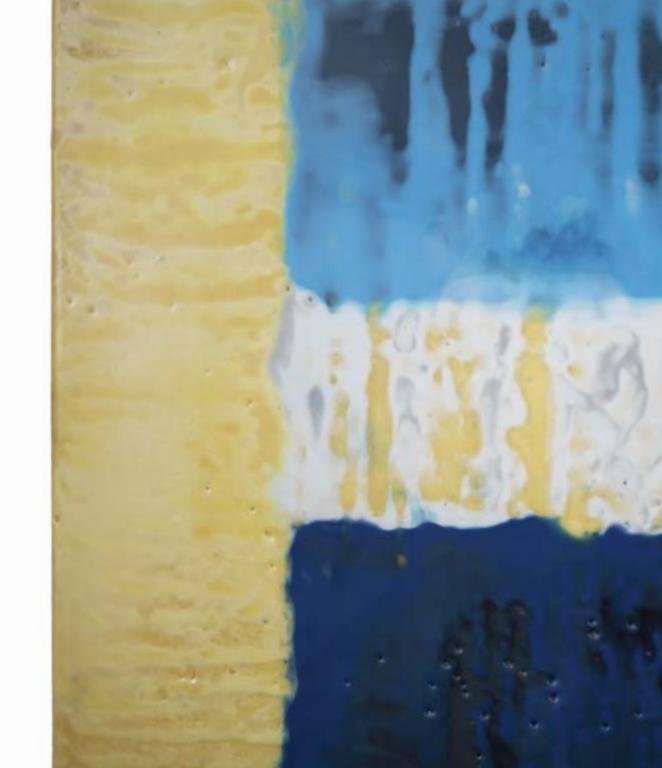

Sea Breeze | 60"x60" Encaustic on panel

Outside Break | 60"x60"

Encaustic on panel

Detail - left

Porto | 45"x45" Encaustic on panel Detail - right

**Blue Heaven** | 45"x45" Encaustic on panel Detail - right