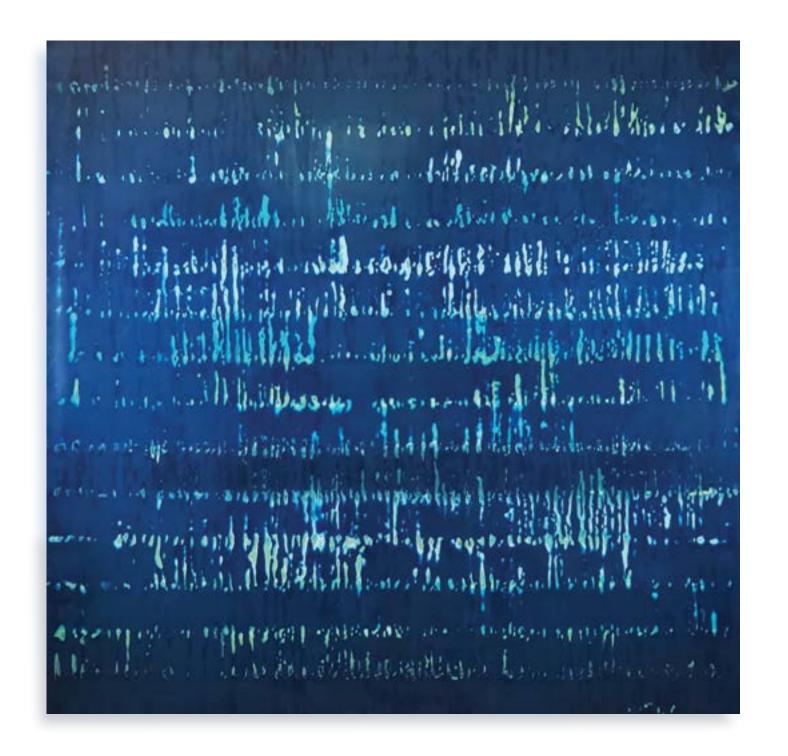

Barry Lopez, About This Life

Rogue Wave | 60"x60" Encaustic on panel

Salt Pilgrim 60"x60" Encaustic on panel Detail - left

tian presentable entrapers COL THUS ... ESYMP N which I for a self CATCO 500 1 100 100 100 1000000 TOTAL OF THE STREET, ST. ST. A constitution of the same the course of the last the