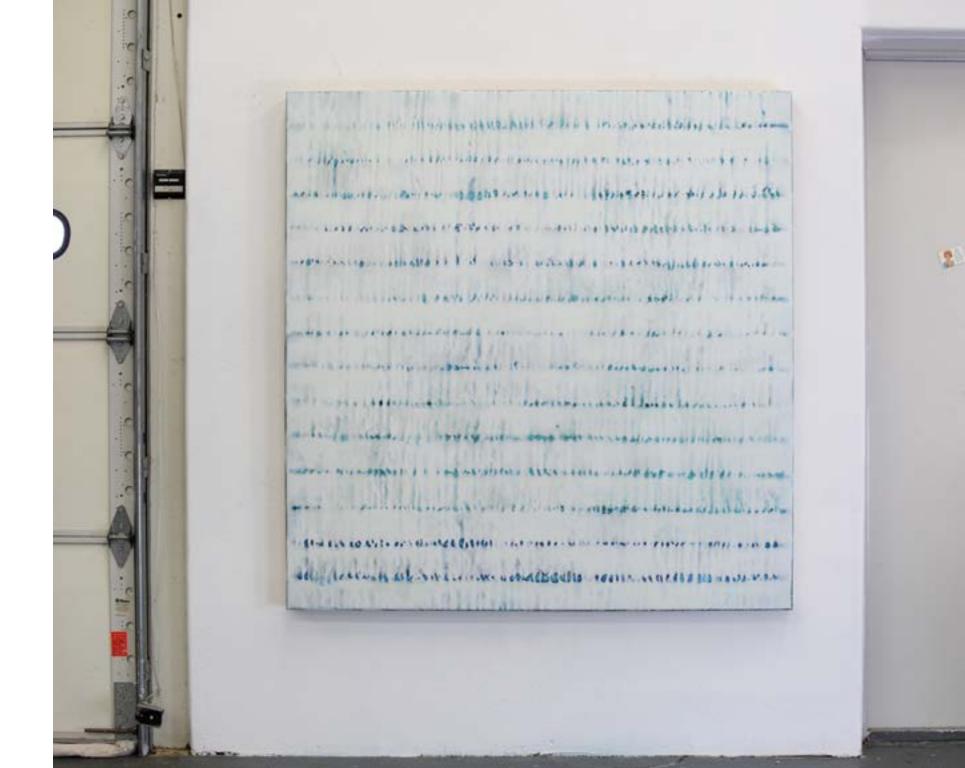

Spring Snow | 60"x60" Encaustic on panel

Wind Swept | 70"x30" Encaustic on panel

Silver Reef | 45"x56"

Encaustic on panel

Detail -previous spread

River Bend | 45"x20" Encaustic on panel

Wild Card | 45"x20" Encaustic on panel