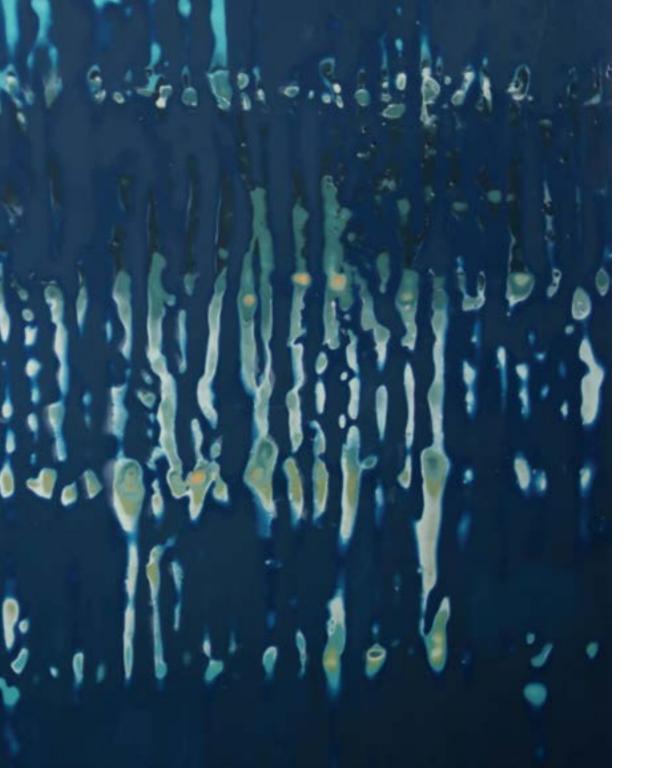

Barry Lopez, About This Life

Rogue Wave | 60"x60" Encaustic on panel

Salt Pilgrim 60"x60" Encaustic on panel Detail - left

tian presentable entrapers COL THUS ... ESYMP N which I for a self CATCO 500 1 100 100 100 1000000 TOTAL OF THE STREET, ST. ST. A constitution of the same the course of the last the

Spring Snow | 60"x60" Encaustic on panel

Wind Swept | 70"x30" Encaustic on panel

Silver Reef | 45"x56"

Encaustic on panel

Detail -previous spread

River Bend | 45"x20" Encaustic on panel

Wild Card | 45"x20" Encaustic on panel