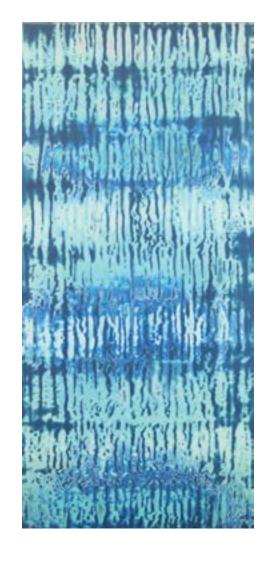

Spring Snow | 60"x60" Encaustic on panel

Wind Swept | 70"x30" Encaustic on panel

Silver Reef | 45"x56"

Encaustic on panel

Detail -previous spread

River Bend | 45"x20" Encaustic on panel

Wild Card | 45"x20" Encaustic on panel

Sea Breeze | 60"x60" Encaustic on panel

Outside Break | 60"x60"

Encaustic on panel

Detail - left

Porto | 45"x45" Encaustic on panel Detail - right

**Blue Heaven** | 45"x45" Encaustic on panel Detail - right

Kahana | 45"x45" Encaustic on panel Detail - left

**Beach Break** | 45"x45" Encaustic on panel Detail - right

Shock Wave | 36"x45" Encaustic on panel Detail - left

**Blue Mind** | 45"x36" Encaustic on panel