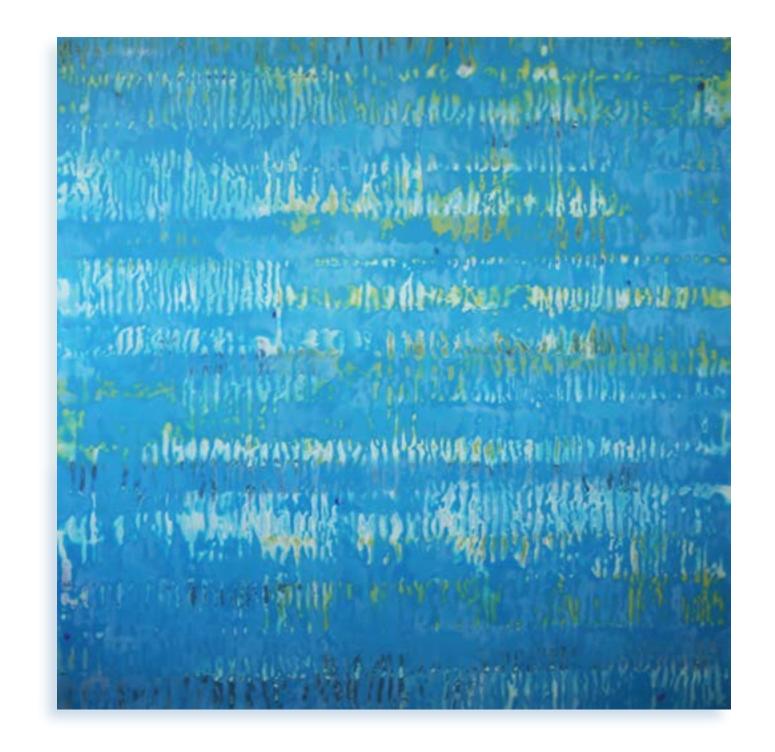

## www.ShawnaMoore.com

Edited by Highline Design Co. - www.highline-design.com

Photography by Morgan Delaney

Outside & inside cover photos by Claire Wiley of Eclectic Brew

Sea Breeze | 60"x60" | Encaustic on panel

Sea Breeze | 60"x60" Encaustic on panel

Outside Break | 60"x60"

Encaustic on panel

Detail - left

Porto | 45"x45" Encaustic on panel Detail - right

**Blue Heaven** | 45"x45" Encaustic on panel Detail - right