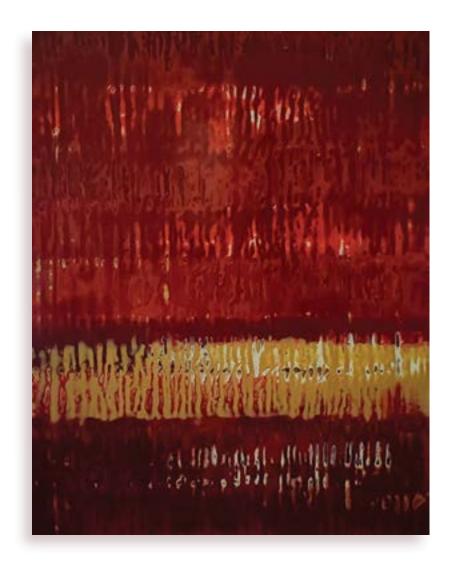

Kahana | 45"x45" Encaustic on panel Detail - left

**Beach Break** | 45"x45" Encaustic on panel Detail - right

Shock Wave | 36"x45" Encaustic on panel Detail - left

**Blue Mind** | 45"x36" Encaustic on panel