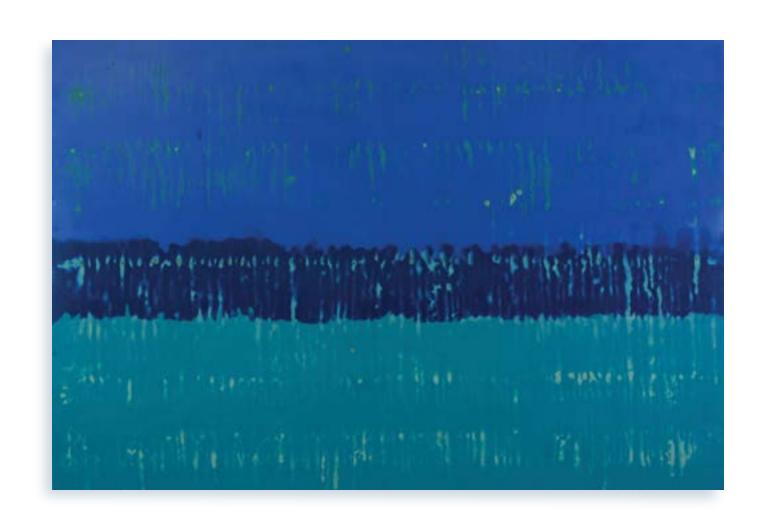

Kahana | 45"x45" Encaustic on panel Detail - left

**Beach Break** | 45"x45" Encaustic on panel Detail - right

Shock Wave | 36"x45" Encaustic on panel Detail - left

**Blue Mind** | 45"x36" Encaustic on panel

**Reckoning** | 45"x36" Encaustic on panel

Sand and Sea | 42"x42" Encaustic on panel

**Line Up** | 40"x40" Encaustic on panel Detail - right

New Dawn | 60"x40" Encaustic on panel

Missing Piece | 60"x40" Encaustic on panel