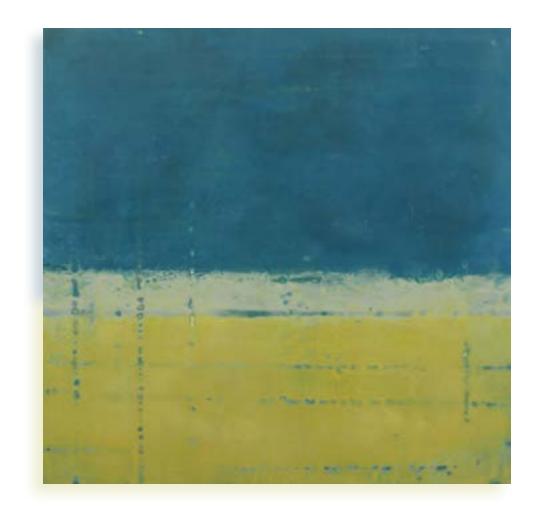

Spring Snow | 60"x60" Encaustic on panel

Wind Swept | 70"x30" Encaustic on panel

Silver Reef | 45"x56"

Encaustic on panel

Detail -previous spread

River Bend | 45"x20" Encaustic on panel

Wild Card | 45"x20" Encaustic on panel