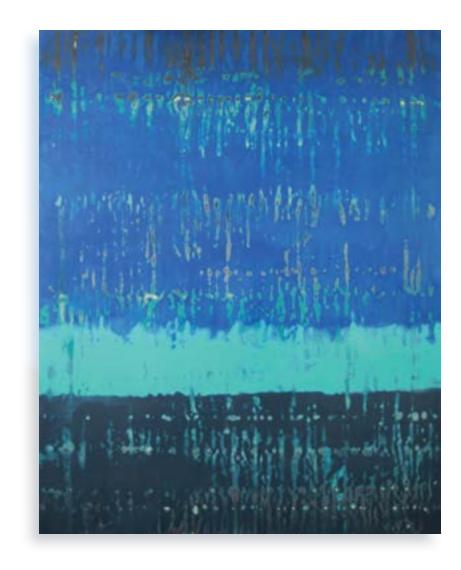

Barry Lopez, About This Life

Rogue Wave | 60"x60" Encaustic on panel

Salt Pilgrim 60"x60" Encaustic on panel Detail - left

tian presentable entrapers COL THUS ... ESYMP N which I for a self CATCO 500 1 100 100 100 1000000 TOTAL OF THE STREET, ST. ST. A constitution of the same the course of the last the