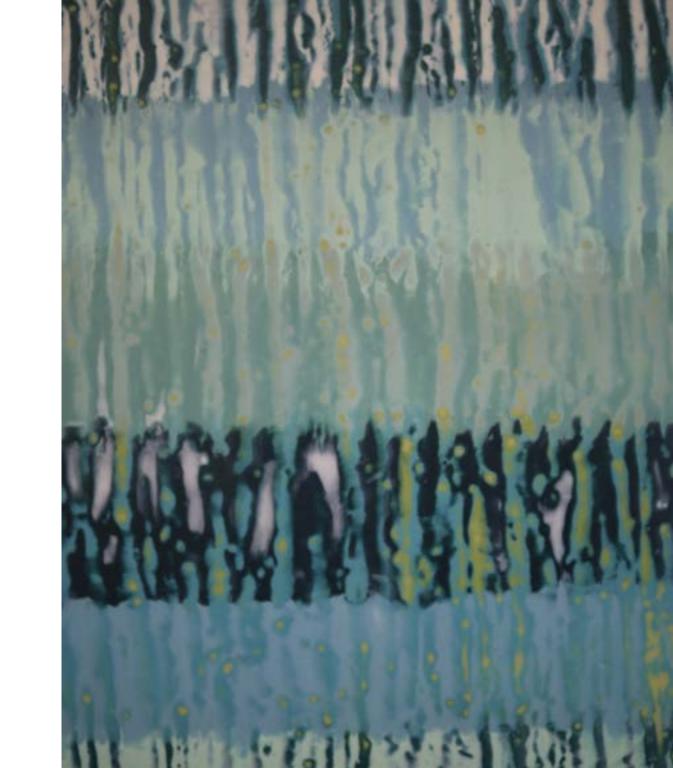

Kahana | 45"x45" Encaustic on panel Detail - left

**Beach Break** | 45"x45" Encaustic on panel Detail - right

Shock Wave | 36"x45" Encaustic on panel Detail - left

**Blue Mind** | 45"x36" Encaustic on panel