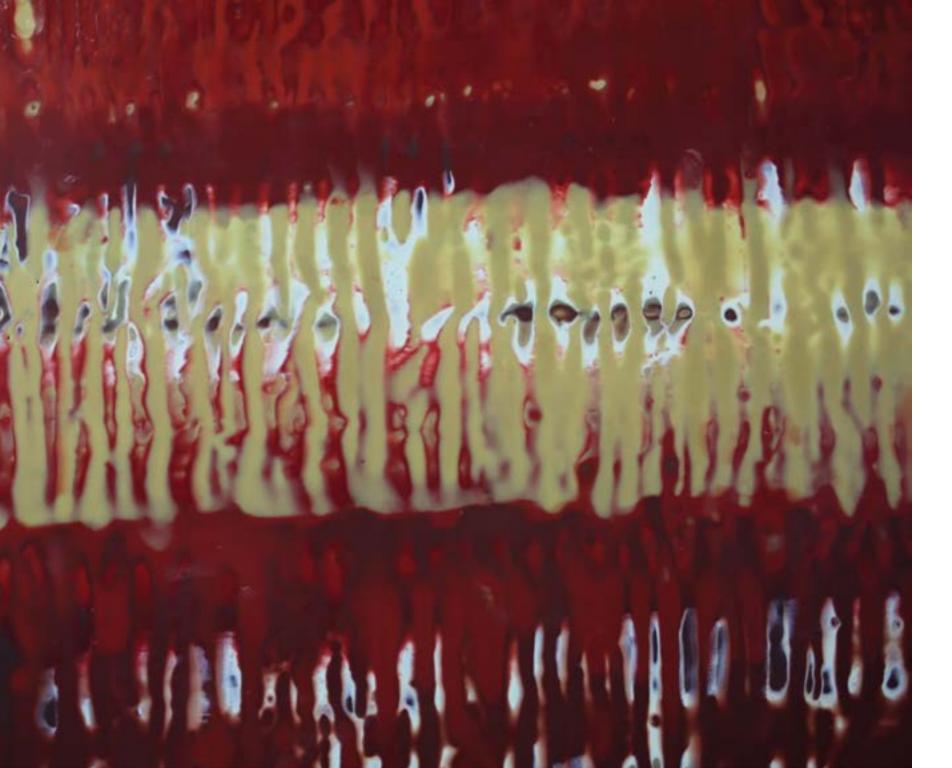

Kahana | 45"x45" Encaustic on panel Detail - left

**Beach Break** | 45"x45" Encaustic on panel Detail - right

Shock Wave | 36"x45" Encaustic on panel Detail - left

**Blue Mind** | 45"x36" Encaustic on panel