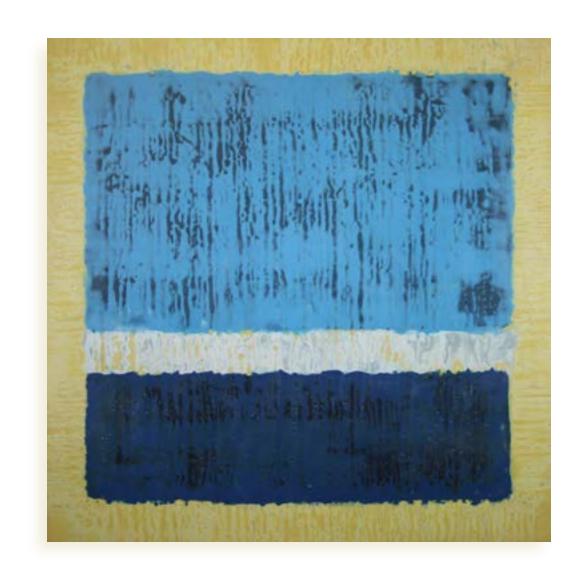

Kahana | 45"x45" Encaustic on panel Detail - left

**Beach Break** | 45"x45" Encaustic on panel Detail - right

Shock Wave | 36"x45" Encaustic on panel Detail - left

**Blue Mind** | 45"x36" Encaustic on panel