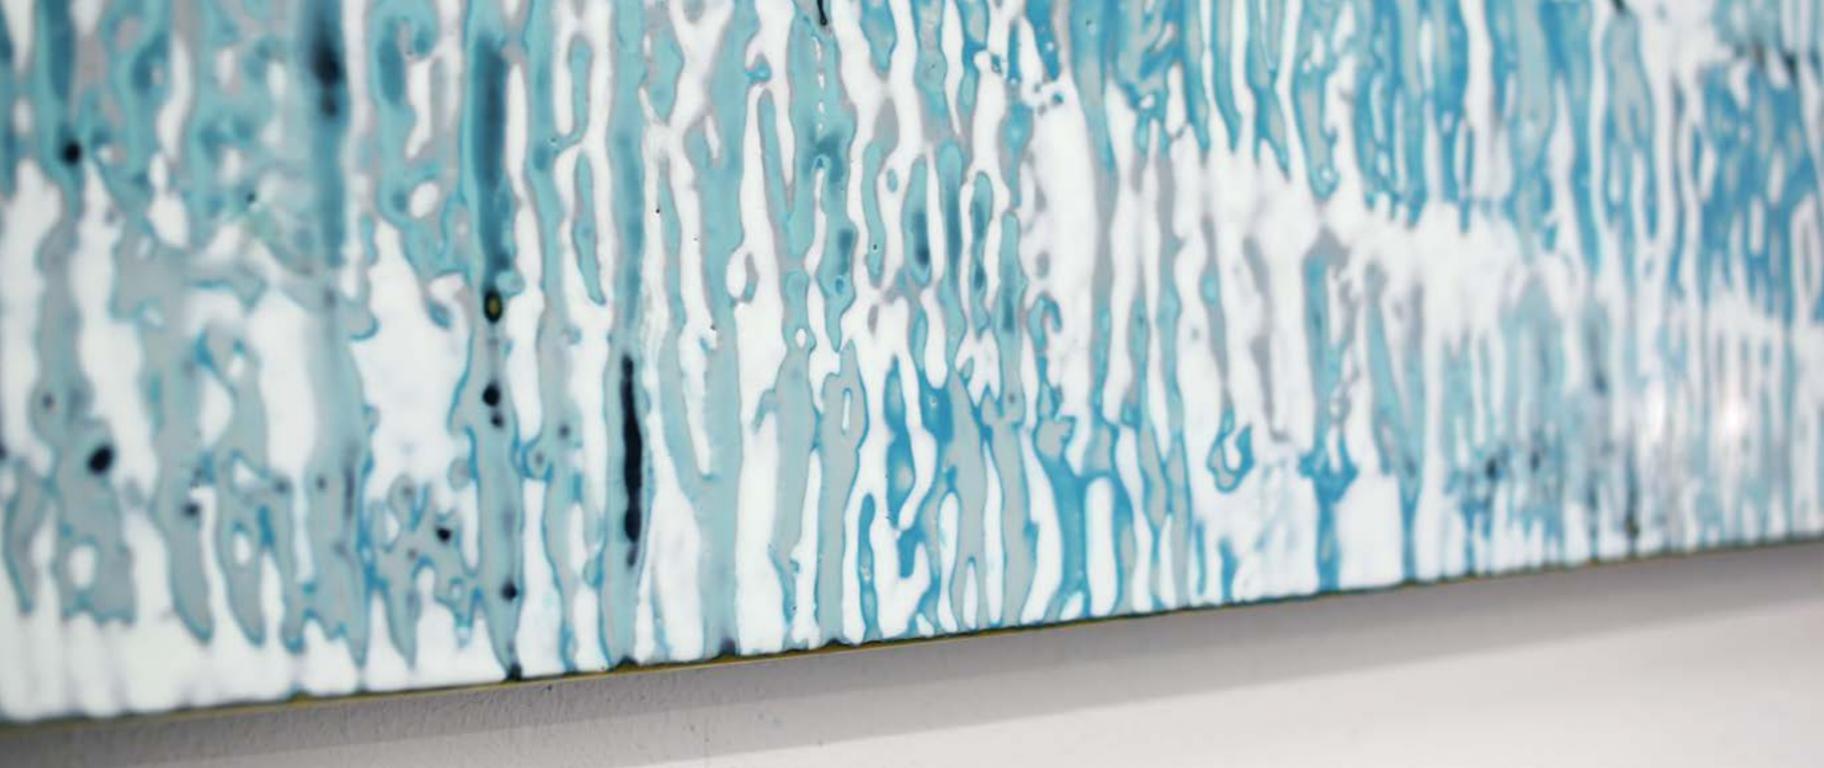

Sea Breeze | 60"x60" Encaustic on panel

Outside Break | 60"x60"

Encaustic on panel

Detail - left

Porto | 45"x45" Encaustic on panel Detail - right

**Blue Heaven** | 45"x45" Encaustic on panel Detail - right