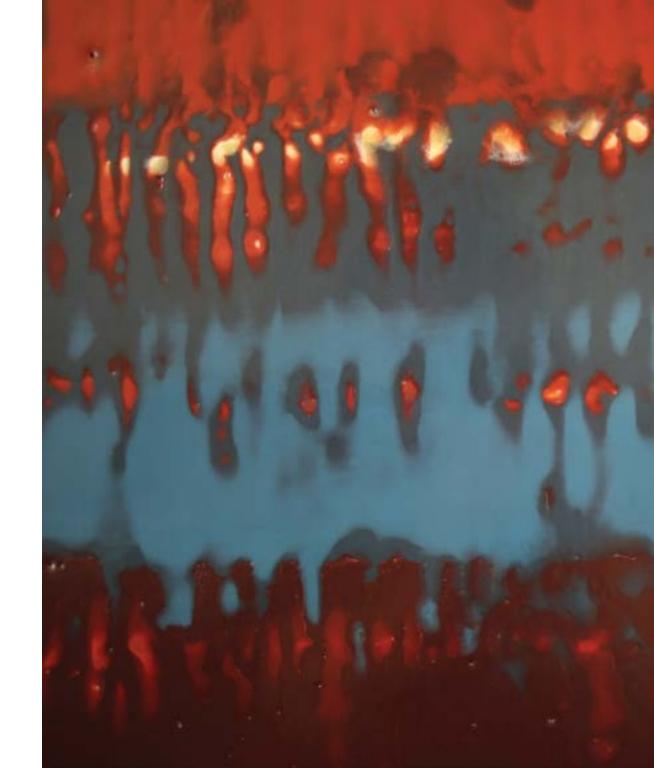

Sea Breeze | 60"x60" Encaustic on panel

Outside Break | 60"x60"

Encaustic on panel

Detail - left

Porto | 45"x45" Encaustic on panel Detail - right

**Blue Heaven** | 45"x45" Encaustic on panel Detail - right