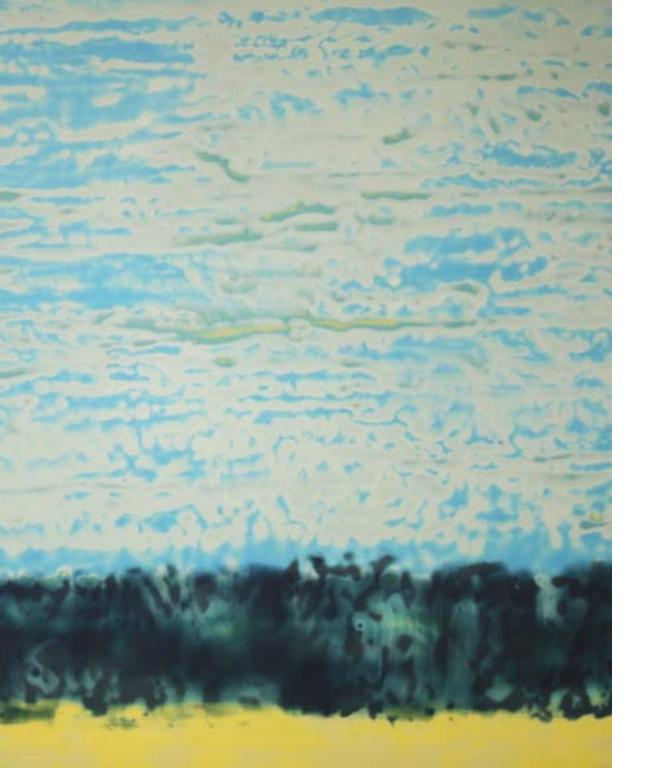

Spring Snow | 60"x60" Encaustic on panel

Wind Swept | 70"x30" Encaustic on panel

Silver Reef | 45"x56"

Encaustic on panel

Detail -previous spread

River Bend | 45"x20" Encaustic on panel

Wild Card | 45"x20" Encaustic on panel