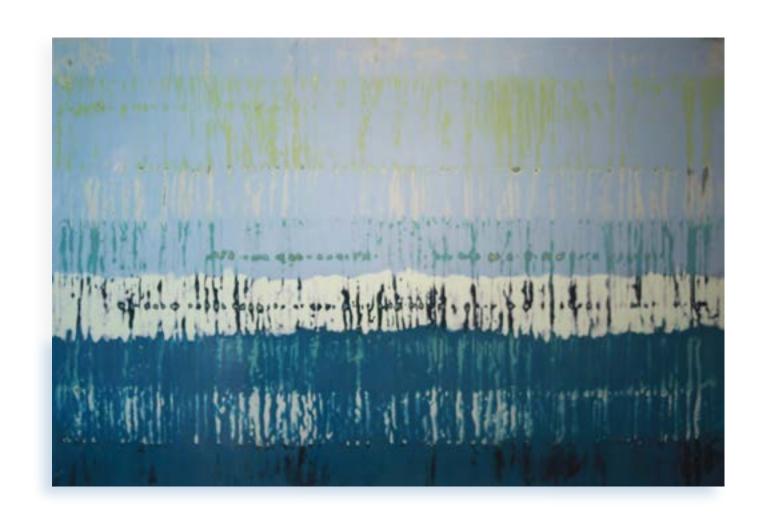

Spring Snow | 60"x60" Encaustic on panel

Wind Swept | 70"x30" Encaustic on panel

Silver Reef | 45"x56"

Encaustic on panel

Detail -previous spread

River Bend | 45"x20" Encaustic on panel

Wild Card | 45"x20" Encaustic on panel

Sea Breeze | 60"x60" Encaustic on panel

Outside Break | 60"x60"

Encaustic on panel

Detail - left

Porto | 45"x45" Encaustic on panel Detail - right

**Blue Heaven** | 45"x45" Encaustic on panel Detail - right