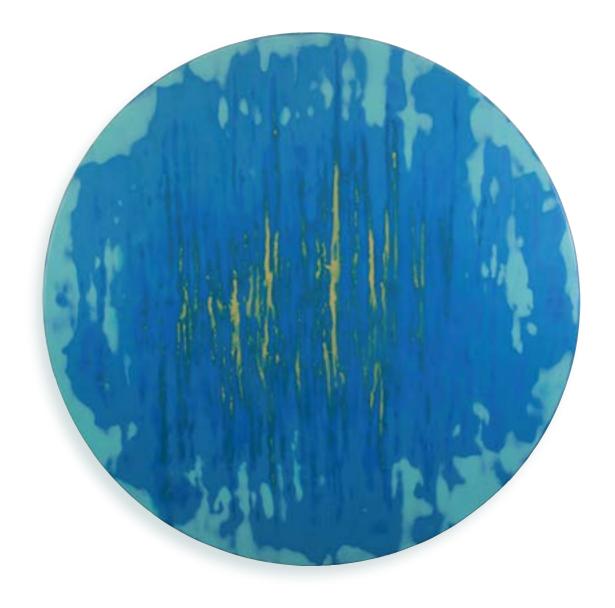

Close Out | 60"x40" Encaustic on panel

Sea Change | 48" Round | Encaustic on panel

Off Shore | 48" Round | Encaustic on panel

Cloud Break | 45"x60" | Encaustic on panel

Palisades | 40"x60" Encaustic on panel Detail - right