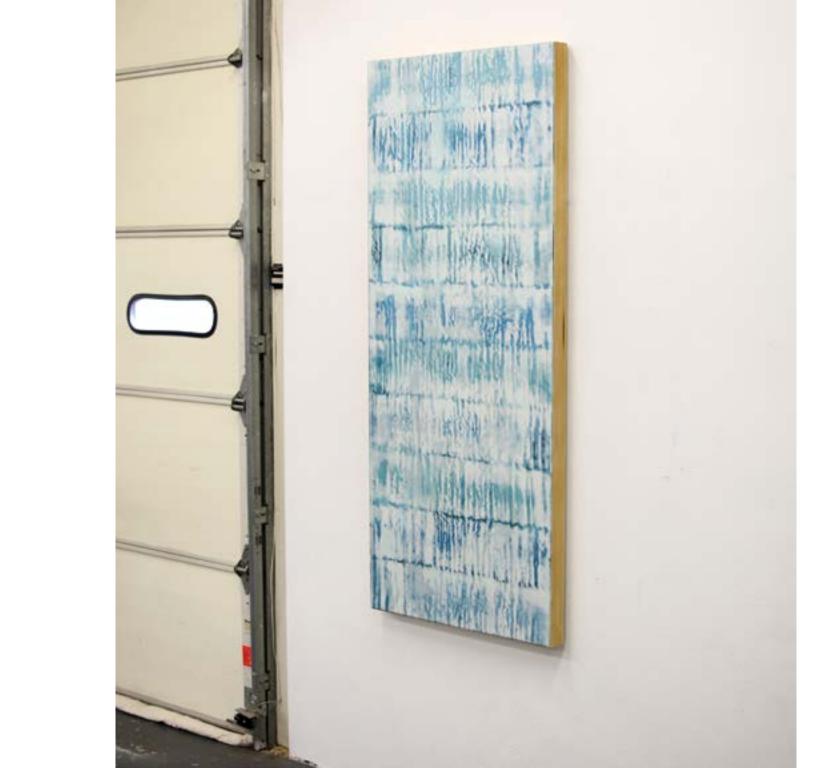

Sea Breeze | 60"x60" Encaustic on panel

Outside Break | 60"x60"

Encaustic on panel

Detail - left

Porto | 45"x45" Encaustic on panel Detail - right

**Blue Heaven** | 45"x45" Encaustic on panel Detail - right