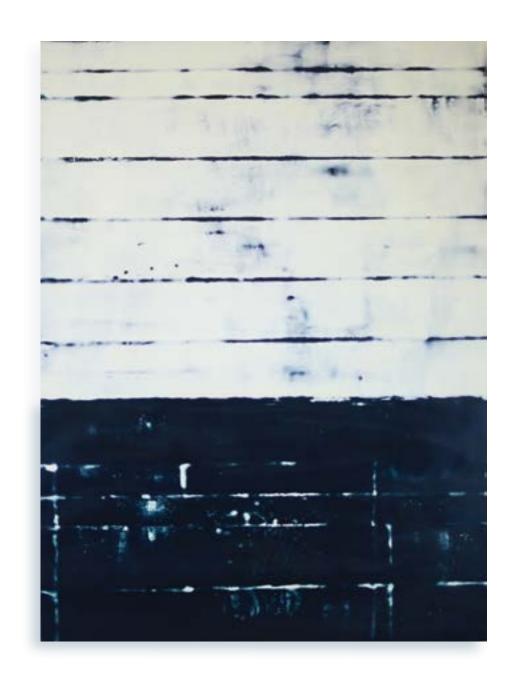

Kahana | 45"x45" Encaustic on panel Detail - left

**Beach Break** | 45"x45" Encaustic on panel Detail - right

Shock Wave | 36"x45" Encaustic on panel Detail - left

**Blue Mind** | 45"x36" Encaustic on panel

**Reckoning** | 45"x36" Encaustic on panel

Sand and Sea | 42"x42" Encaustic on panel

**Line Up** | 40"x40" Encaustic on panel Detail - right

New Dawn | 60"x40" Encaustic on panel

Missing Piece | 60"x40" Encaustic on panel