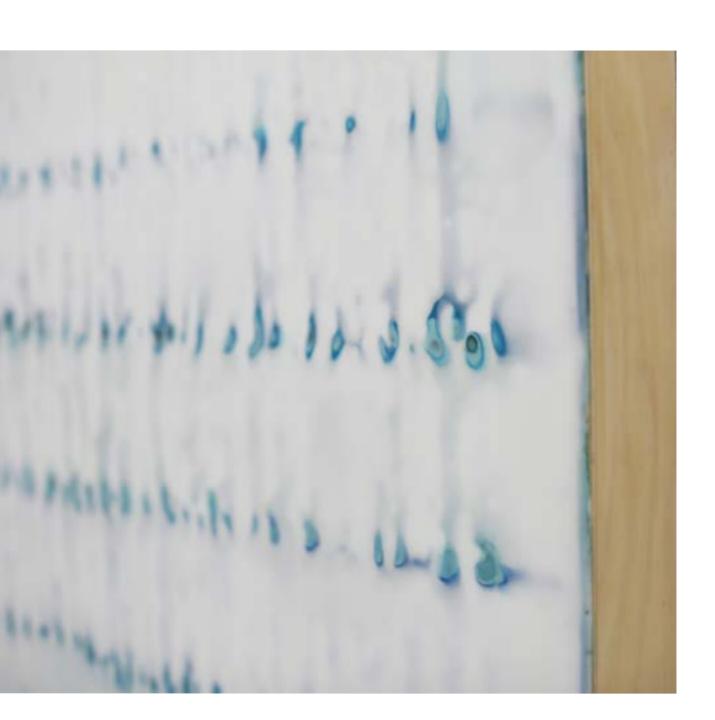

Spring Snow | 60"x60" Encaustic on panel

Wind Swept | 70"x30" Encaustic on panel

Silver Reef | 45"x56"

Encaustic on panel

Detail -previous spread

River Bend | 45"x20" Encaustic on panel

Wild Card | 45"x20" Encaustic on panel