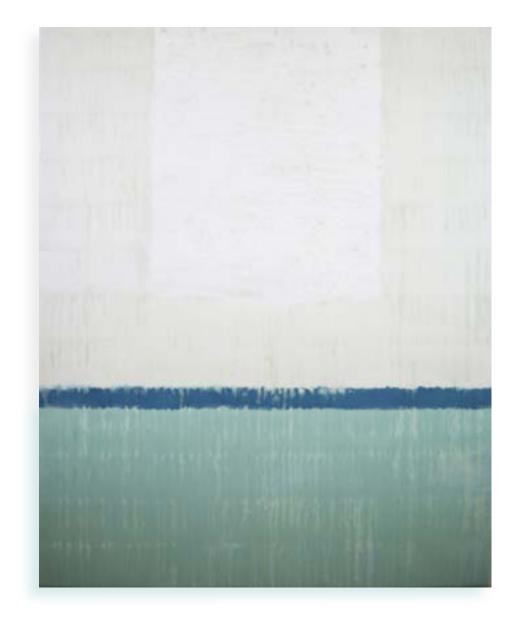

Spring Snow | 60"x60" Encaustic on panel

Wind Swept | 70"x30" Encaustic on panel

Silver Reef | 45"x56"

Encaustic on panel

Detail -previous spread

River Bend | 45"x20" Encaustic on panel

Wild Card | 45"x20" Encaustic on panel

Sea Breeze | 60"x60" Encaustic on panel

Outside Break | 60"x60"

Encaustic on panel

Detail - left

Porto | 45"x45" Encaustic on panel Detail - right

**Blue Heaven** | 45"x45" Encaustic on panel Detail - right