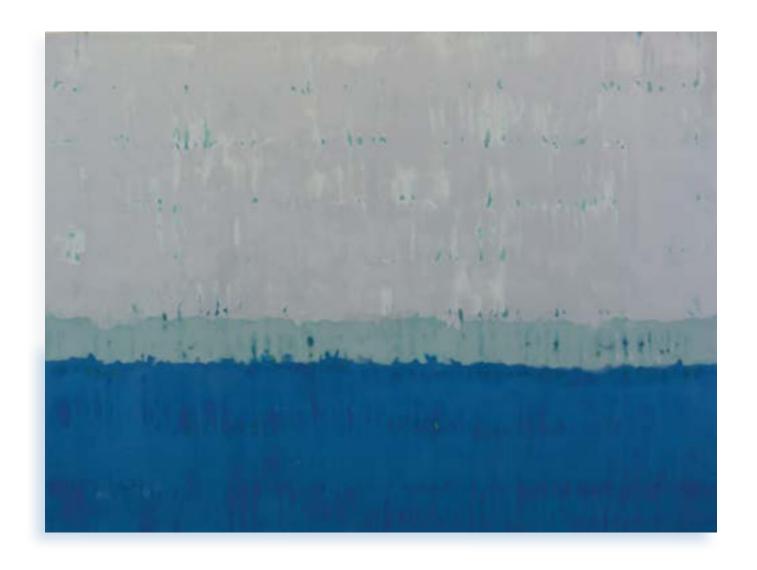

Sea Breeze | 60"x60" Encaustic on panel

Outside Break | 60"x60"

Encaustic on panel

Detail - left

Porto | 45"x45" Encaustic on panel Detail - right

**Blue Heaven** | 45"x45" Encaustic on panel Detail - right